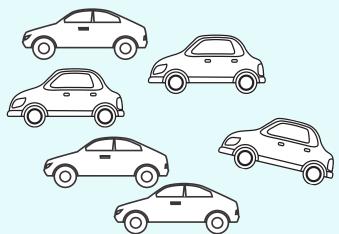

### READ AND COLOUR THE CARS.

- 1 The purple car is fourth.
- 2 The green car is third.
- 3 The yellow car is sixth.
- 4 The red car is fifth.
- 5 The blue car is first.
- 6 The pink car is second.

Score