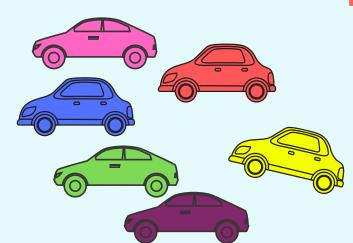

### READ AND COLOUR THE CARS.

- 1 The purple car is fourth.
- 2 The green car is third.
- 3 The yellow car is sixth.
- 4 The red car is fifth.
- 5 The blue car is first.
- 6 The pink car is second.

Copyright © Concordhomework.co.uk. All rights reserved.