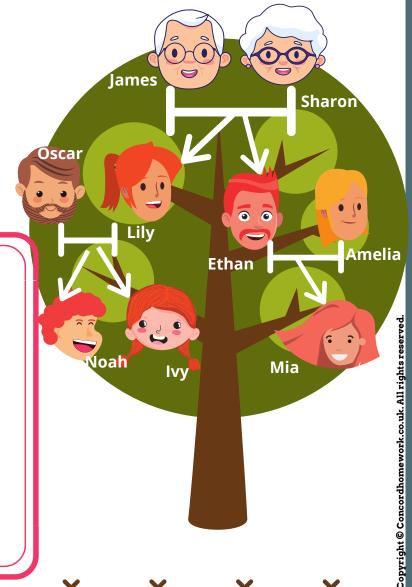

# FAMILY TREE/POSSESSIVE ADJECTIVES

Match the names with the words in the box.

### This Noah's family

husband cousin

wife grandmother

sister aunt

uncle parents

grandparents nephew

1 Sharon is Noah's grandmother.

2 Oscar and Lily are Noah's parents.

3 Amelia is Noah's <mark>aunt.</mark>

4 Ivy is Noah's <mark>sister.</mark>

5 Ethan is Noah's uncle.

6 Sharon is James's <mark>wife.</mark>

7 Oscar is Lily's <mark>husband.</mark>

8 James and Sharon are

Noah's grandparents.

9 Mia is Noah's cousin.

10 Noah is Amelia's nephew.