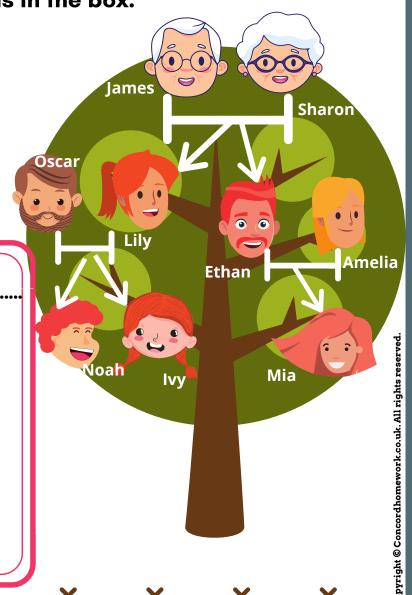

# FAMILY TREE/POSSESSIVE ADJECTIVES

Match the names with the words in the box.

| This | Noa | h's f | family |
|------|-----|-------|--------|
|------|-----|-------|--------|

| husband      | cousin      |  |
|--------------|-------------|--|
| wife         | grandmother |  |
| sister       | aunt        |  |
| uncle        | parents     |  |
| grandparents | nephew 🔰    |  |

| 1Sharon is Noah's           |
|-----------------------------|
| 2 Oscar and Lily are Noah's |
| 3 Amelia is Noah's          |
| 4 Ivy is Noah's             |
| 5 Ethan is Noah's           |
| 6 Sharon is James's         |
| 7 Oscar is Lily's           |
| 8 James and Sharon are      |
| Noah's                      |
| 9 Mia is Noah's             |
| 10 Noah is Amelia's         |