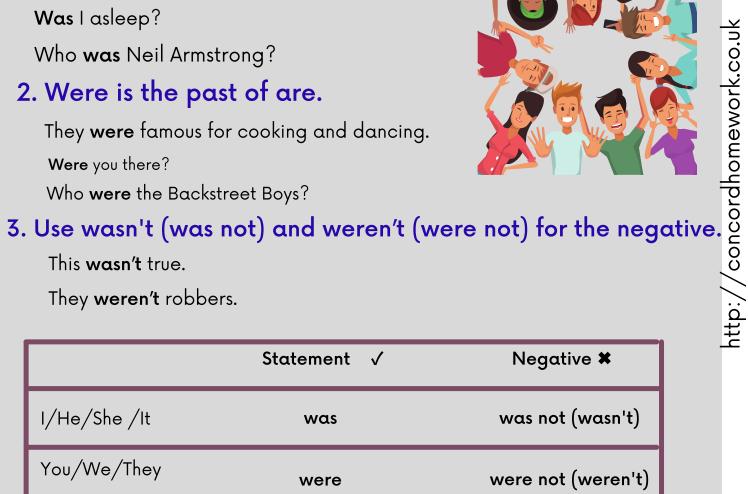

## Past Simple 1: Was/Were

1 Was is the past of am and is.

He was a teacher.

Was I asleep?

http://concordhomework.co.uk

## 4. Make questions and short answers as follows:

| question?                                    |               | short answer√ <b>≭</b>                                   |
|----------------------------------------------|---------------|----------------------------------------------------------|
| Was I / he / she / it                        | a quiet one ? | Yes, (he) <b>was</b> .<br>No, (he) <b>wasn't</b> .       |
| Were you / we / they                         | happy?        | Yes, (they) <b>were</b> .<br>No, (they) <b>weren't</b> . |
| Who <b>was</b> he?<br>Where <b>were</b> you? |               |                                                          |