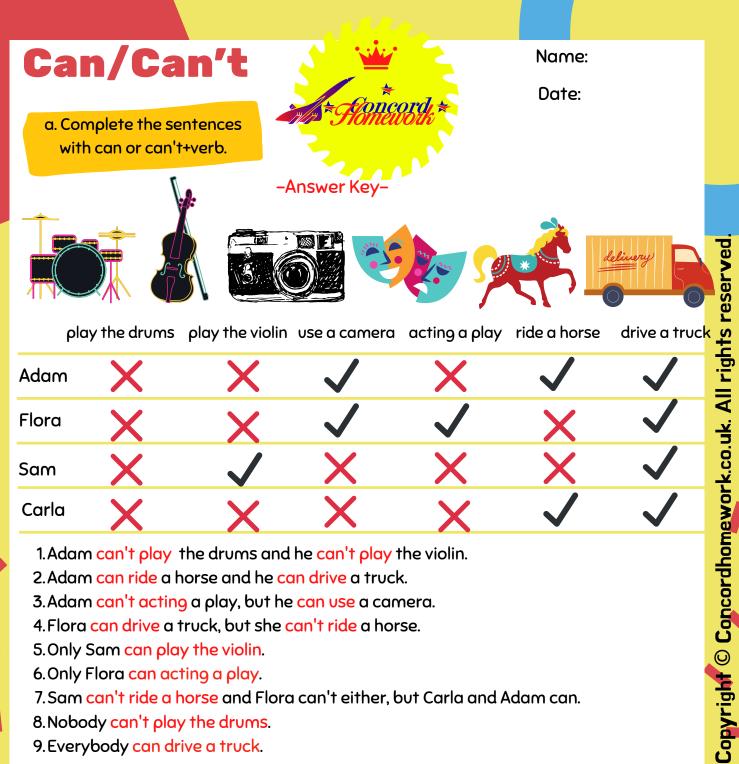

| Car                                     | n/Ca                         | an't                               | S 🔛                                            | Name:<br>Date:                                                                                                                    |
|-----------------------------------------|------------------------------|------------------------------------|------------------------------------------------|-----------------------------------------------------------------------------------------------------------------------------------|
|                                         | nplete the :<br>1 can or car |                                    | Fome                                           | ord *                                                                                                                             |
|                                         |                              |                                    |                                                | telinery                                                                                                                          |
| Adam                                    |                              |                                    |                                                | acting a play ride a horse drive a t                                                                                              |
| Flora                                   | X                            | X                                  | <b>`</b>                                       | V X V                                                                                                                             |
| Sam                                     | X                            |                                    | X                                              | XXV                                                                                                                               |
| Carla                                   | X                            | X                                  | X                                              | XVV                                                                                                                               |
| 2.Adam<br>3.Adam<br>4.Flora<br>5.Only 9 | 1<br>1<br><br>Sam            | a                                  | horse and he<br>play, but he<br>truck, but she | the violin.<br>a truck.<br>a camera.<br>a horse.                                                                                  |
| 7.Sam .<br>8.Nobo<br>9.Every            | dy<br>⁄body                  | an                                 | d Flora can't eith<br>                         | er, but Carla and Adam can.<br>box. Then match the questions and answ                                                             |
| •                                       |                              | 2ýou<br>languages?                 | the piano<br>any other<br>the guitar<br>a      | a. Yes, I can. French and Spanish.<br>b. Yes, I can, but I can't program<br>one.<br>c. No, I can't. I think they're<br>dangerous. |
|                                         | (xz)<br>Pak                  | 5you<br>computer?<br>6you<br>food? |                                                | d. No, I can't, but I love eating it.<br>e. No, I can't, but I can play the<br>piano.<br>f. Yes, I can. I like playing Bach.      |

9. Everybody can drive a truck.

b. Complete the questions with can and a verb from the box. Then match the questions and answers<mark>.</mark>

play (x2) speak ride (x2) use cook

- 1.Can you play the piano? (f) 2. Can you speak any other languages? (a)
- 3. Can you play the guitar? (e)
- 4. Can you ride a motorcycle? (c) 5. Can you use a computer? (b) 6. Can you cook Italian food? (d) 7.Can you ride a car? (g)
- a. Yes, I can. French and Spanish. b. Yes, I can, but I can't program one.
- c. No, I can't. I think they're dangerous.
- d. No, I can't, but I love eating it. e. No, I can't, but I can play the piano.
- f. Yes, I can. I like playing Bach. g. Yes, I can. I have a Volkswagen.