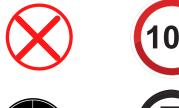

# CAN / CAN'T

Look at the motorway signs.

What can/can't you do on the motorway? Complete the sentences.

1) You <u>can't</u> stop on motorway.

- 3) You \_\_\_\_\_ drive at 180 kilometres an hour.
- 4) You \_\_\_\_\_ ride a bicycle on the motorway.

- 6) You \_\_\_\_\_\_ find something to eat and drink at the service station.
- 7) You \_\_\_\_\_ buy petrol at the service station.
- 8) You \_\_\_\_\_ turn around.
- 9) Learner drivers \_\_\_\_\_ use the motorway.

# CAN / CAN'T

Look at the motorway signs. What can/can't you do on the motorway? Complete the sentences.

- 1) You <u>can't</u> stop on motorway.
- 2) You <u>can</u>drive at 100 kilometers an hour.
- 3) You <u>can't</u> drive at 180 kilometres an hour.
- 4) You <u>can't</u> ride a bicycle on the motorway.
- 5) You <u>can't</u> walk on the motorway.
- 6) You <u>can find</u> something to eat and drink at the service station.
- 7) You <u>can</u> buy petrol at the service station.
- 8) You <u>can't t</u>urn around.
- 9) Learner drivers <u>can't</u> use the motorway.