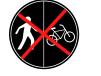

# CAN / CAN'T

Look at the motorway signs.

What can/can't you do on the motorway? Complete the sentences.

1) You <u>can't</u> stop on motorway.

- 3) You \_\_\_\_\_ drive at 180 kilometres an hour.
- 4) You \_\_\_\_\_ ride a bicycle on the motorway.

- 6) You \_\_\_\_\_\_ find something to eat and drink at the service station.
- 7) You \_\_\_\_\_ buy petrol at the service station.
- 8) You \_\_\_\_\_ turn around.
- 9) Learner drivers \_\_\_\_\_ use the motorway.

# CAN / CAN'T

Look at the motorway signs. What can/can't you do on the motorway? Complete the sentences.

- 1) You <u>can't</u> stop on motorway.
- 2) You <u>can</u>drive at 100 kilometers an hour.
- 3) You <u>can't</u> drive at 180 kilometres an hour.
- 4) You <u>can't</u> ride a bicycle on the motorway.
- 5) You <u>can't</u> walk on the motorway.
- 6) You <u>can find</u> something to eat and drink at the service station.
- 7) You <u>can</u> buy petrol at the service station.
- 8) You <u>can't t</u>urn around.
- 9) Learner drivers <u>can't</u> use the motorway.