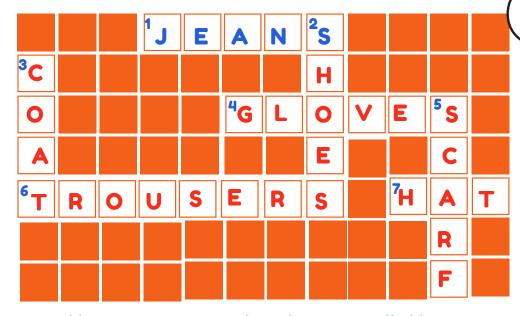

### **VOCABULARY**

A) Complete the words.

- 1) Mike's at work. He's wearing t <u>r o u s e r s</u>, a s \_\_\_\_t , a j \_\_\_\_t and s\_\_\_s.
- 2) Judith isn't at work today. She's wearing j \_\_\_\_s and T-s\_\_\_t.
- 3) Elena's in the office. She's wearing a s\_\_\_\_t and a j\_\_\_\_r.
- 4) It's very cold day. Eric's wearing a s\_\_\_\_\_f, a h\_\_t, g\_\_\_s and a c\_\_\_t.
- 5) Julia's at a party. She's wearing a d\_\_\_\_s.
- B) Complete the crossword.

- 2 something you wear on your feet
- 3 something you wear on top of your other clothes when you go out
- 4 something you wear on your hands when it's cold
- 5 something you wear round your neck when it's cold
- 6 something you wear on your legs
- 7 something you wear on your head when it's cold

# **CLOTHES**

A) Complete the words.

- 1) Mike's at work. He's wearing t <u>r o u s e r s</u>, a shirt, a jacket and shoes.
- 2) Judith isn't at work today. She's wearing jeans and T-shirt.
- 3) Elena's in the office. She's wearing a skirt and a jumper.
- 4) It's very cold day. Eric's wearing a scarf, a hat, gloves and a coat.
- 5) Julia's at a party. She's wearing a dress.
- B) Complete the crossword.

1 something you wear on your legs that are usually blue

2 something you wear on your feet

3 something you wear on top of your other clothes when you go out

4 something you wear on your hands when it's cold

5 something you wear round your neck when it's cold

6 something you wear on your legs

7 something you wear on your head when it's cold

Copyright © Concordhomework.co.uk. All rights reserved