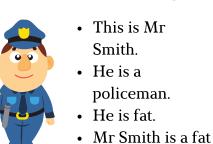

## A Tall Man - A Big House

- This is Mr Smith.
- He is a policeman.
- He is fat.
- Mr Smith is a fat policeman.

- This is Miss Gray.
- She is a nurse.
- She ia tall.
- Miss Gray is a tall nurse.

- These are daises.
- They are small.
- Daises are small flowers.