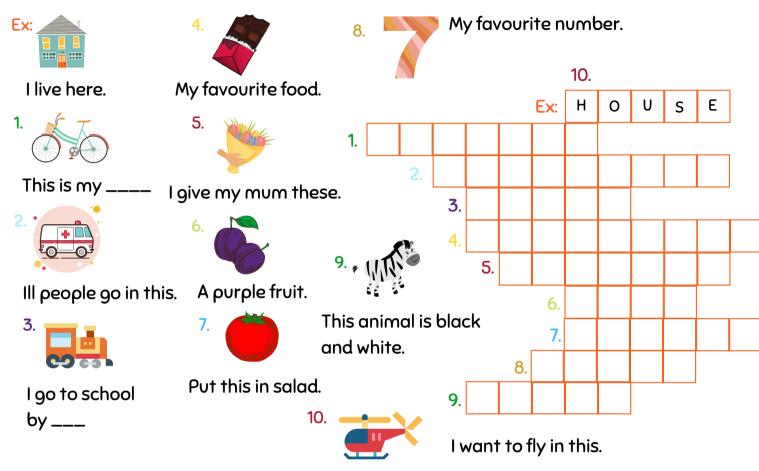

### READING AND VOCABULARY FOR BEGINNERS

a. Read and complete the crossword.

## READING AND VOCABULARY FOR BEGINNERS

a. Read and complete the crossword.