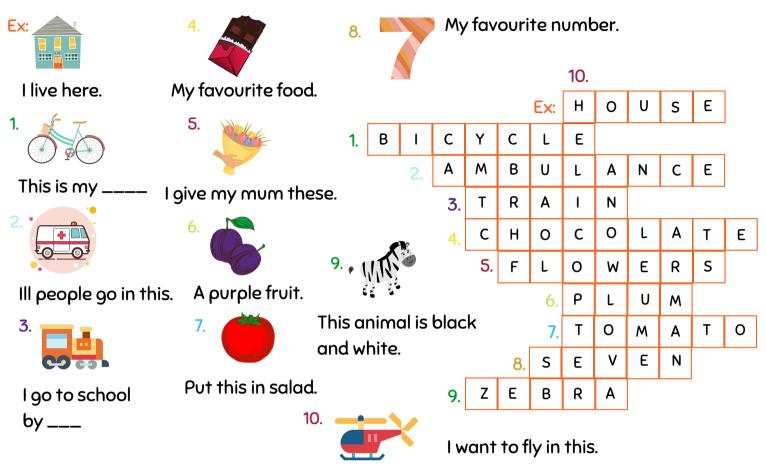

### READING AND VOCABULARY FOR BEGINNERS

a. Read and complete the crossword.

## READING AND VOCABULARY FOR BEGINNERS

a. Read and complete the crossword.