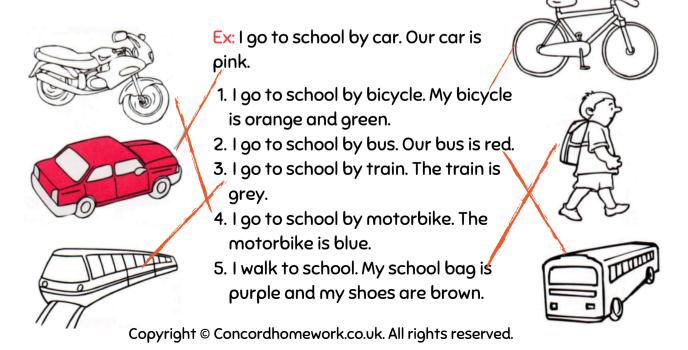

# READ AND COLOUR

b. Read, match and colour.

Ex: I go to school by car. Our car is pink.

- 1. I go to school by bicycle. My bicycle is orange and green.
- 2. I go to school by bus. Our bus is red.
- 3. I go to school by train. The train is grey.
- 4. I go to school by motorbike. The motorbike is blue.
- 5. I walk to school. My school bag is purple and my shoes are brown.

### READ AND COLOUR

b. Read, match and colour.