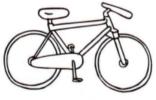

# READ AND COLOUR

b. Read, match and colour.

Ex: I go to school by car. Our car is pink.

- 1. I go to school by bicycle. My bicycle is orange and green.
- 2. I go to school by bus. Our bus is red.
- 3. I go to school by train. The train is grey.
- 4. I go to school by motorbike. The motorbike is blue.
- 5. I walk to school. My school bag is purple and my shoes are brown.