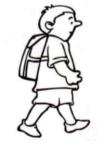

# READ AND COLOUR

b. Read, match and colour.

Ex: I go to school by car. Our car is pink.

- 1. I go to school by bicycle. My bicycle is orange and green.
- 2. I go to school by bus. Our bus is red.
- 3. I go to school by train. The train is grey.
- 4. I go to school by motorbike. The motorbike is blue.
- 5. I walk to school. My school bag is purple and my shoes are brown.