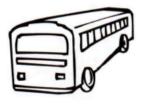

# READ AND COLOUR

b. Read, match and colour.

Ex: I go to school by car. Our car is pink.

- 1. I go to school by bicycle. My bicycle is orange and green.
- 2. I go to school by bus. Our bus is red.
- 3. I go to school by train. The train is grey.
- 4. I go to school by motorbike. The motorbike is blue.
- 5. I walk to school. My school bag is purple and my shoes are brown.