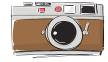

## THIS/THESE\_THAT/THOSE

2) Look, read and complete. Use This is, That is, These are or Those are.

A) This is a TV.

B) \_\_\_\_ cameras.

(C) \_\_\_\_\_ a phone.

D) \_\_\_\_ casettes

E) \_\_\_\_ an orange.

F) \_\_\_\_ an umbrella.

## THIS/THESE\_THAT/THOSE

- 2) Look, read and complete. Use This is, That is, Thèse are or Those are.
  - A) This is a TV.

B) Those are cameras.

C) This is a phone.

D) Those are casettes

E) This is an orange.