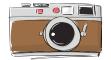

## THIS/THESE\_THAT/THOSE

2) Look, read and complete. Use This is, That is, These are or Those are.

A) This is a TV.

B) \_\_\_\_ cameras.

(C) \_\_\_\_\_ a phone.

D) \_\_\_\_ casettes

E) \_\_\_\_ an orange.

F) \_\_\_\_ an umbrella.

## THIS/THESE\_THAT/THOSE

- 2) Look, read and complete. Use This is, That is, Thèse are or Those are.
  - A) This is a TV.

B) Those are cameras.

C) This is a phone.

D) Those are casettes

E) This is an orange.