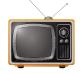

## THIS/THESE\_THAT/THOSE

2) Look, read and complete. Use This is, That is, These are or Those are.

A) This is a TV.

B) \_\_\_\_ cameras.

(C) \_\_\_\_\_ a phone.

D) \_\_\_\_ casettes

E) \_\_\_\_ an orange.

F) \_\_\_\_ an umbrella.

## THIS/THESE\_THAT/THOSE

- 2) Look, read and complete. Use This is, That is, Thèse are or Those are.
  - A) This is a TV.

B) Those are cameras.

C) This is a phone.

D) Those are casettes

E) This is an orange.