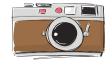

## THIS/THESE\_THAT/THOSE

2) Look, read and complete. Use This is, That is, These are or Those are.

A) This is a TV.

B) \_\_\_\_ cameras.

(C) \_\_\_\_\_ a phone.

D) \_\_\_\_ casettes

E) \_\_\_\_ an orange.

F) \_\_\_\_ an umbrella.

## THIS/THESE\_THAT/THOSE

- 2) Look, read and complete. Use This is, That is, Thèse are or Those are.
  - A) This is a TV.

B) Those are cameras.

C) This is a phone.

D) Those are casettes

E) This is an orange.