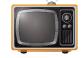

## THIS/THESE\_THAT/THOSE

2) Look, read and complete. Use This is, That is, These are or Those are.

A) This is a TV.

B) \_\_\_\_ cameras.

(C) \_\_\_\_\_ a phone.

D) \_\_\_\_ casettes

E) \_\_\_\_ an orange.

F) \_\_\_\_ an umbrella.

## THIS/THESE\_THAT/THOSE

- 2) Look, read and complete. Use This is, That is, Thèse are or Those are.
  - A) This is a TV.

B) Those are cameras.

C) This is a phone.

D) Those are casettes

E) This is an orange.