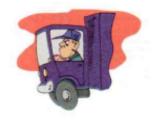

#### Use it!

Read and match.

- Ex: I drive a car. I drive people from one place to another. People give me money.
- 1. I drive an ambulance. I take ill people to the hospital.
- 2. I fly a plane. I take people on their holidays.
- 3. I drive a lorry. I take things all over the country.
- 4. I drive a fire engine. I go to fires and put them out.
- 5. I drive a bus. I take children to school and home again.