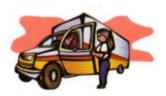

#### Use it!

Read and match.

- Ex: I drive a car. I drive people from one place to another. People give me money.
- 1. I drive an ambulance. I take ill people to the hospital.
- 2. I fly a plane. I take people on their holidays.
- 3. I drive a lorry. I take things all over the country.
- 4. I drive a fire engine. I go to fires and put them out.
- 5. I drive a bus. I take children to school and home again.

5. I drive a bus. I take children to school and home again.