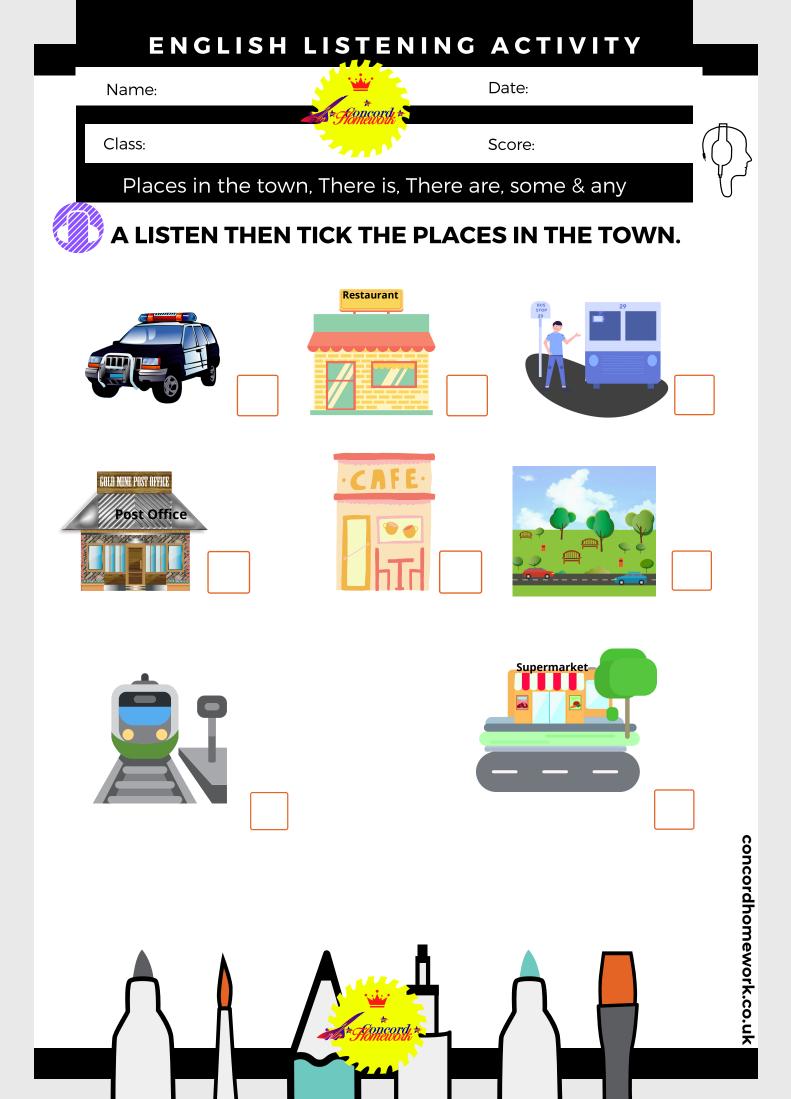

# ENGLISH ACTIVITY



| Name: |  |
|-------|--|
|-------|--|

Date:

Class:

Score:

### **B CHOOSE THE CORRECT OPTIONS.**

1 There is / There are a bus station in the town.

- 2 A: Is there/Are there a café at the train station?B: No, there aren't / there isn't.
- 3 Are there any / some small shops in the town square?
- 4 There are any / some green trees in the park.
- 5 There aren't some/any supermarkets in the town.
- 6 There are two post office/offices.



# ENGLISH ACTIVITY



Name:

Date:

Section:

Score:

### **ANSWER KEY**

#### A THE FOLLOWING IMAGES ARE TICKED:



## **B CHOOSE THE CORRECT OPTIONS.**

1 There is

2 A: Is there a café at the train station? B: No, there isn't.

3 Are there any small shops in the town square?

4 There are some green trees in the park.

5 There ar