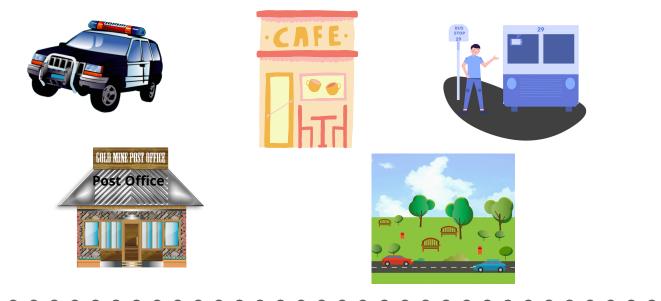

# ENGLISH ACTIVITY



| Name: |  |
|-------|--|
|-------|--|

Date:

Class:

Score:

### **B CHOOSE THE CORRECT OPTIONS.**

1 There is / There are a bus station in the town.

- 2 A: Is there/Are there a café at the train station?B: No, there aren't / there isn't.
- 3 Are there any / some small shops in the town square?
- 4 There are any / some green trees in the park.
- 5 There aren't some/any supermarkets in the town.
- 6 There are two post office/offices.



# ENGLISH ACTIVITY



Name:

Date:

Section:

Score:

### **ANSWER KEY**

#### A THE FOLLOWING IMAGES ARE TICKED:



## **B CHOOSE THE CORRECT OPTIONS.**

1 There is

2 A: Is there a café at the train station? B: No, there isn't.

3 Are there any small shops in the town square?

4 There are some green trees in the park.

5 There aren't any supermarkets in the town.

6 There are two post offices.